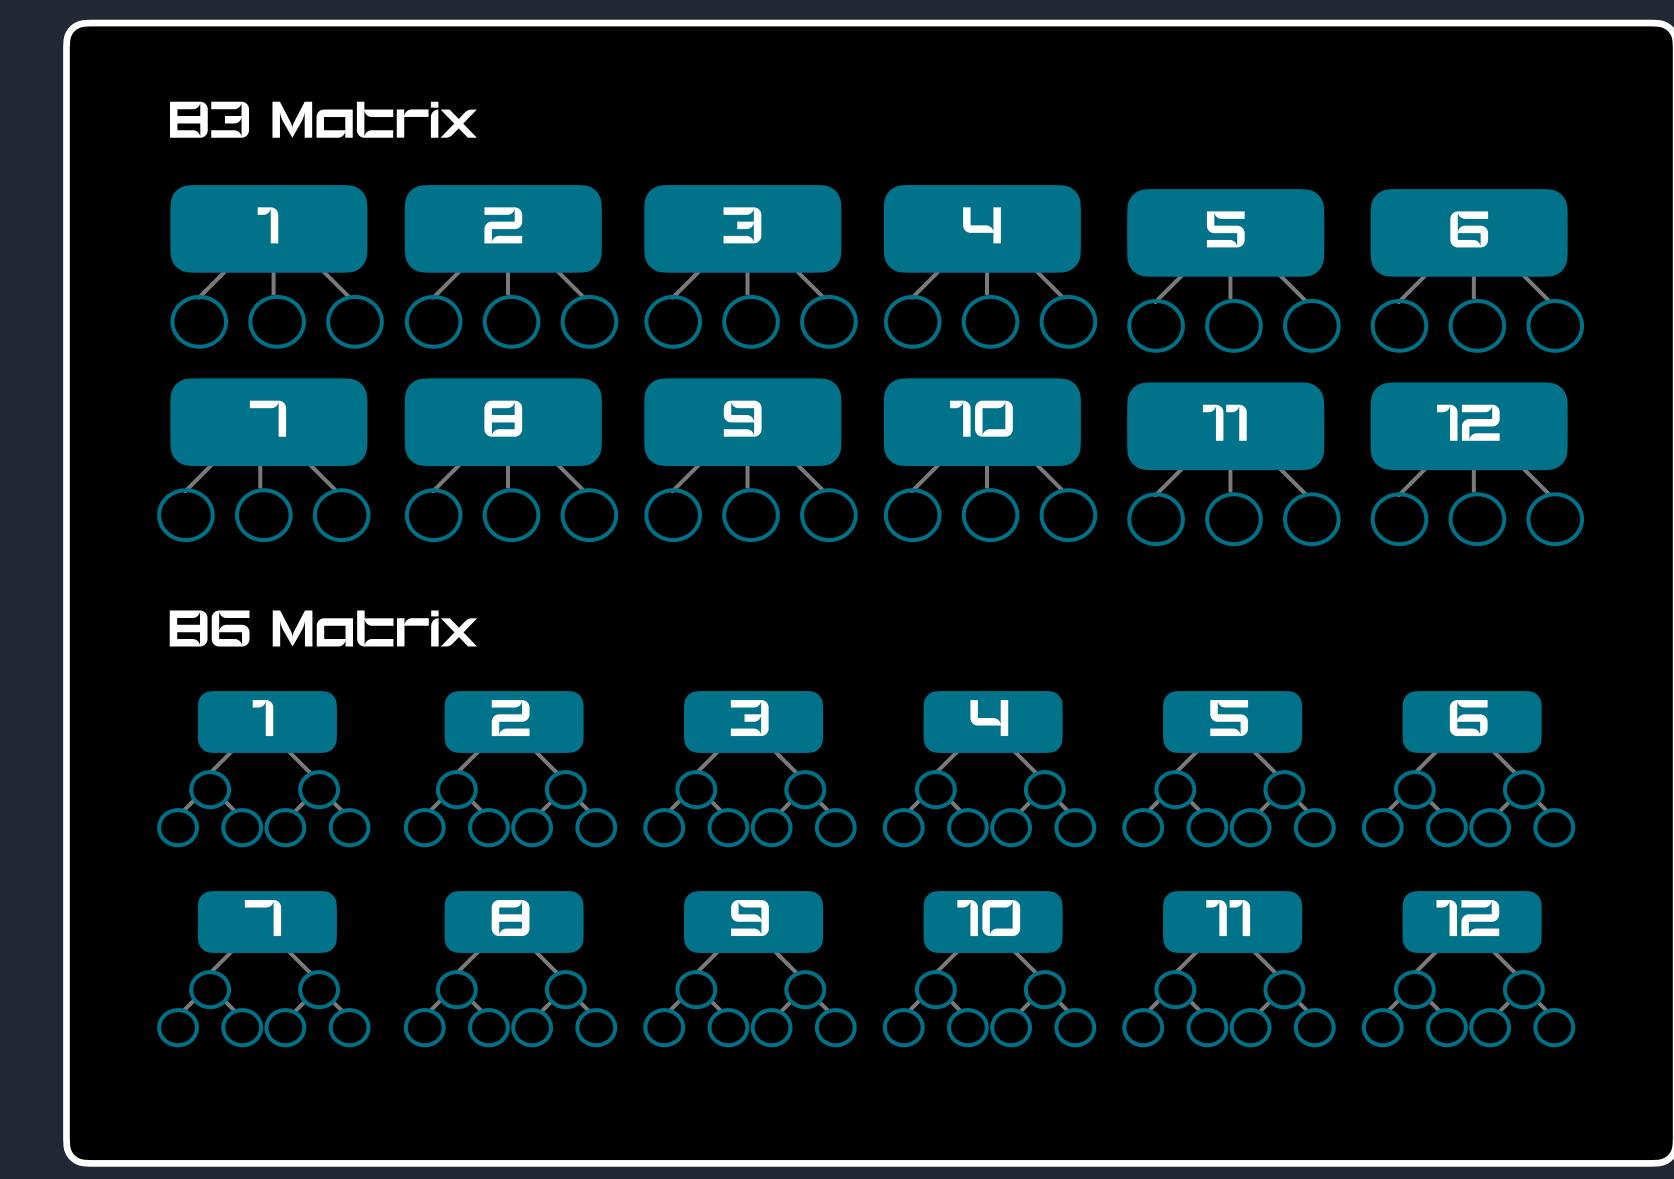

### What are referral slats?

In each of these two referral matrix, B3 and B6, there are 12 slots. All similar and work in the same way.

Each subsequent slot is 2x more expensive than the previous one. Both referral income and profits from them are twice as high.

How many slots can be activated immediately? As many as you can! All twelve can be activated by paying the amount of each level in USDT (BEP20) stable coin.

These levels have no expiate date, so you need not fight against time. All active slots move and bring you compounded affiliate revenue in parallel.

## How registration works

The first slots of each matrix costs 'x' amount of tokens. They are bought together when you register into the program for the first time. Accordingly, the start to the matrix is generally '2x' amount of tokens. You can purchase all subsequent slots separately, in order from the lower to the higher. It is only possible to buy the third slot, if you have second slot active and so on.