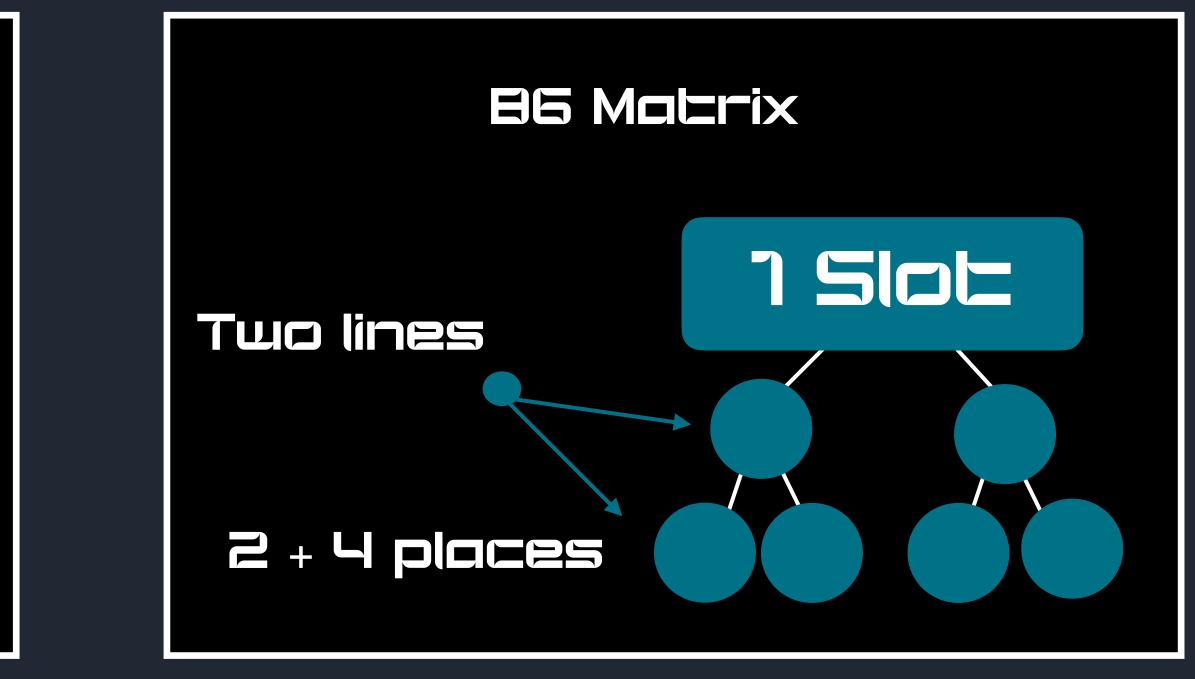

In the B3 Matrix program below you are three places in one line, whereas in B6 Matrix program below you are two lines - 2 places in first line and 4 places in the second line. When you register in the matrix referral program, you open both programs simultaneously.

### What are referral slats?

In each of these two referral matrix, B3 and B6, there are 12 slots. All similar and work in the same way.

Each subsequent slot is 2x more expensive than the previous one. Both referral income and profits from them are twice as high.