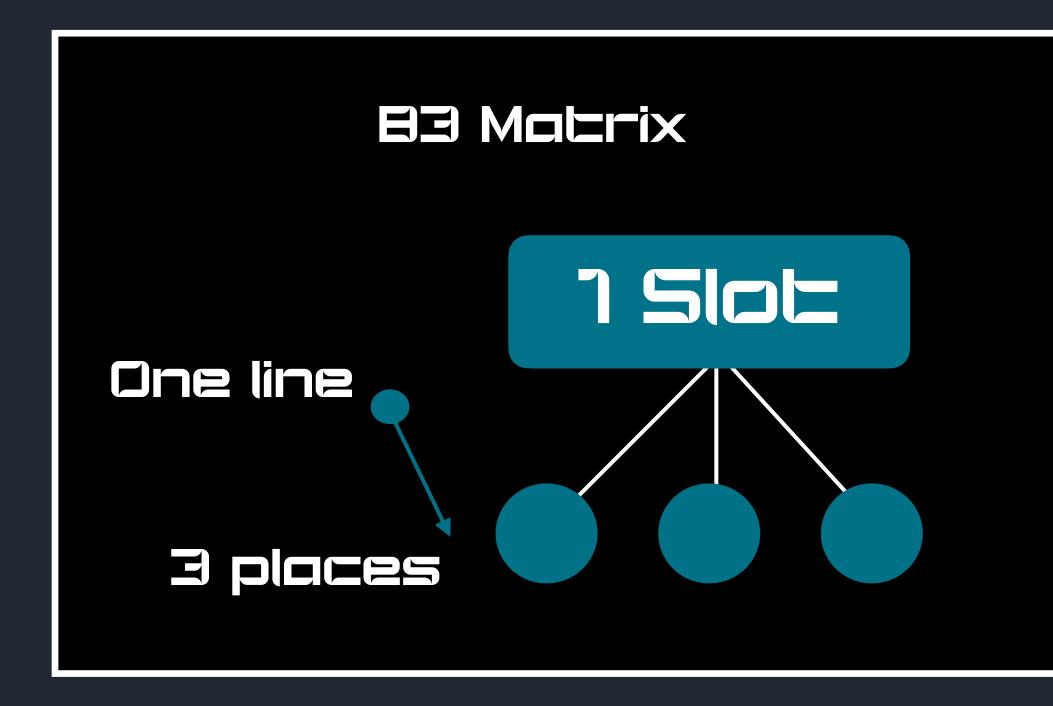

In the B3 Matrix program below you are three places in one line, whereas in B6 Matrix program below you are two lines - 2 places in first line and 4 places in the second line. When you register in the matrix referral program, you open both programs simultaneously.

### What are referral slats?

In each of these two referral matrix, B3 and B6, there are 12 slots. All similar and work in the same way.

Each subsequent slot is 2x more expensive than the previous one. Both referral income and profits from them are twice as high.