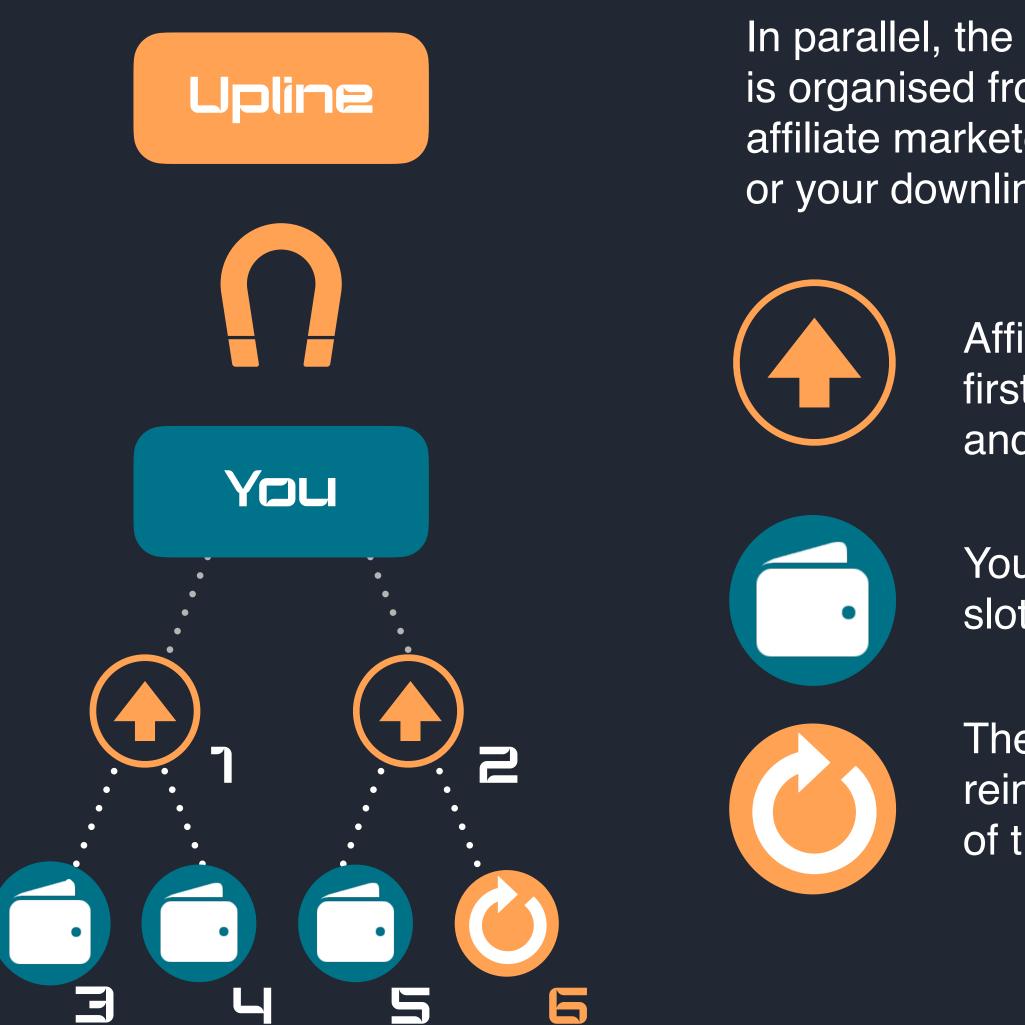

## **EEERRAL MATRIX**

In parallel, the B6 Matrix program also works for you, here a flow of payout is organised from bottom to top. This program helps you build a team of affiliate marketers. There may be partners under you that you have invited, or your downline has invited, or mixed of both.

Affiliate partners who take two places below you in the first line are two places in the second line of your upline and 100% payout from these two places of to your upline.

You receive income from the second line, 100% from four slots, of these, 3 payments go instantly to your wallet.

The last payout is the closing slot, and it also makes a reinvest, buying you the same slot again, and the payment of this slot is transferred to your upline.