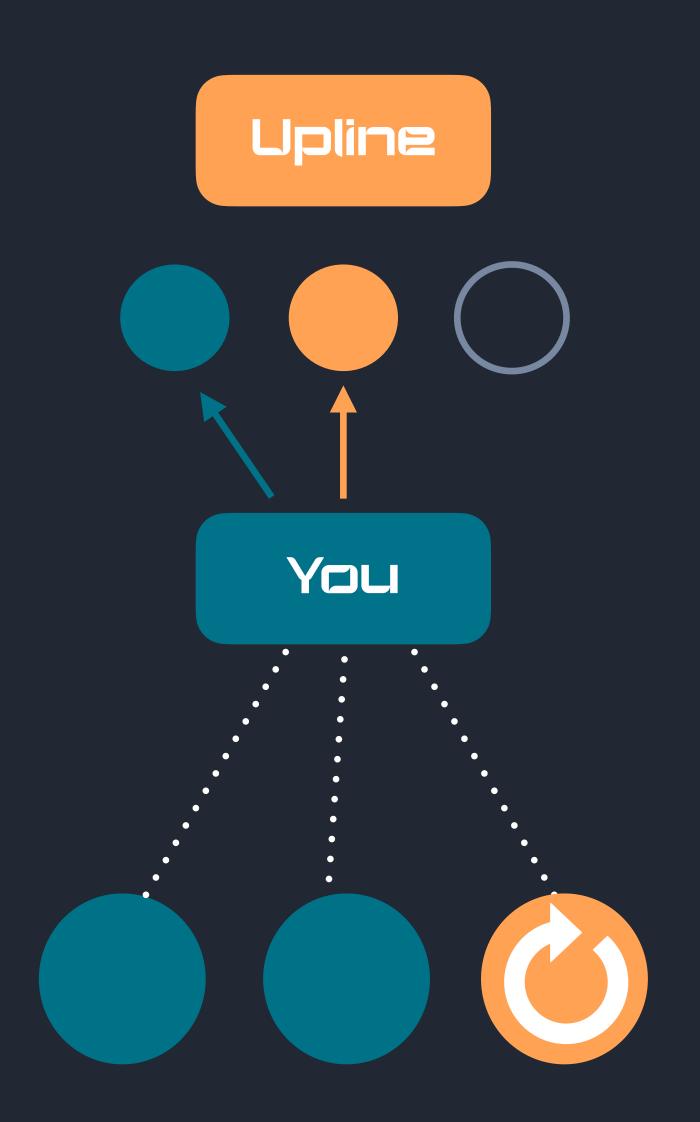

## REINVESTMENT EXPLANED

Reinvest opens the same slot for you again, and you continue to receive income from it. Without reinvestment, this slot would close, and that's it. Using smart contract, these slots are emptied to continue the flow of payouts.

Reinvest takes place automatically, as soon as you occupy the last free place, the current slot closes and goes to the archive.

You re-occupy the free space in the slot with your higher partner (upline) and a new slot with free places opens for you, and 100% payment of that particular slot goes to your upline.

Similarly, your referred partners below you will have reinvestments, and you will instantly receive income every time there is a reinvestment.

**REINVEST** - this is the re-opening (purchase) of the slot at the current level.