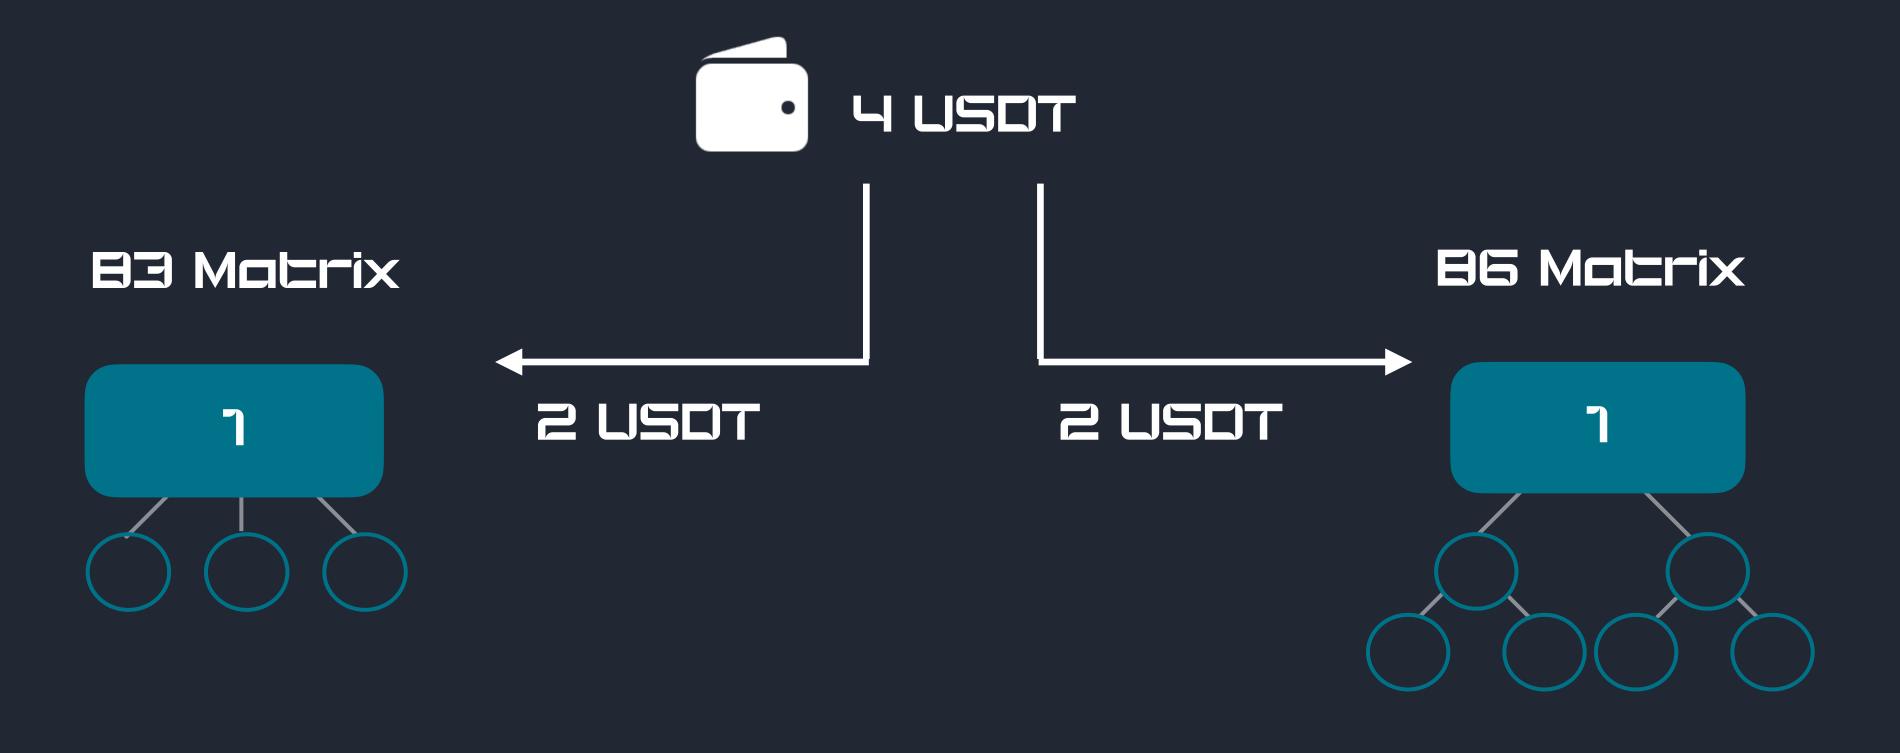

In the B3 Matrix program below you are three places in one line, whereas in B6 Matrix program below you are two lines - 2 places in first line and 4 places in the second line. When you register in the matrix referral program, you open both programs simultaneously.

## How registration works

The first slots of each matrix costs 'x' amount of tokens. They are bought together when you register into the program for the first time. Accordingly, the start to the matrix is generally '2x' amount of tokens. You can purchase all subsequent slots separately, in order from the lower to the higher. It is only possible to buy the third slot, if you have second slot active and so on.