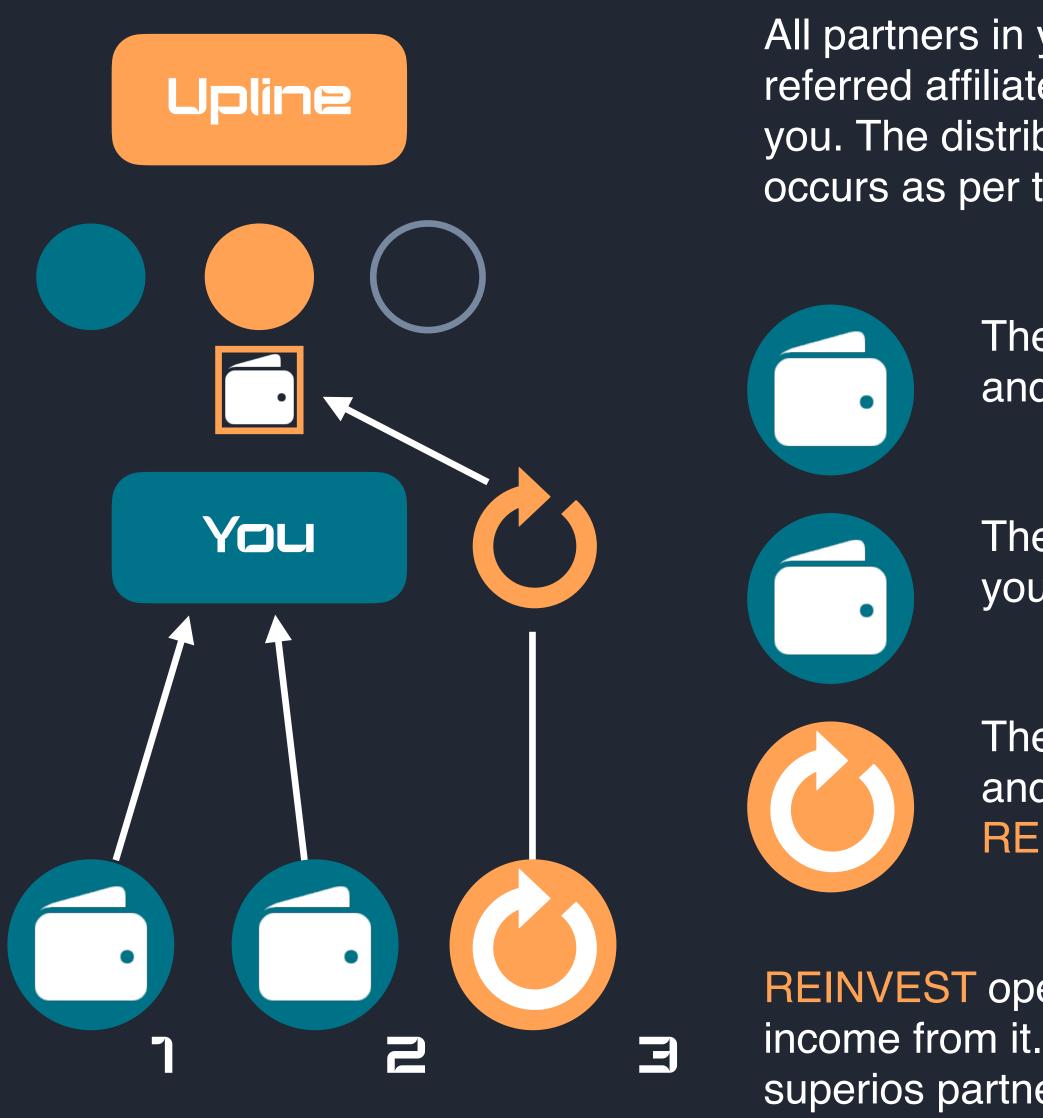

## **EERRAL MATRIX**

to your spline.

All partners in your slots of the B3 Matrix program are your personally referred affiliate partners. When you invite partners, they take places under you. The distribution of payments when filling out the matrix automatically occurs as per the following guidelines:

The first referred affiliate partner takes a place under you and 100% payout goes to your personal wallet.

The second referred affiliate partner takes a place under you and 100% payout goes to your personal wallet.

The third referred affiliate partner takes a place under you and your spline receives 100% payout, but in the form of REINVEST.

**REINVEST** opens the same slot for you again, and you continue to receive income from it. Reopening the slot, you take next free place in your upline/ superios partner's slot. Accordingly, 100% of the reinvestment is transferred